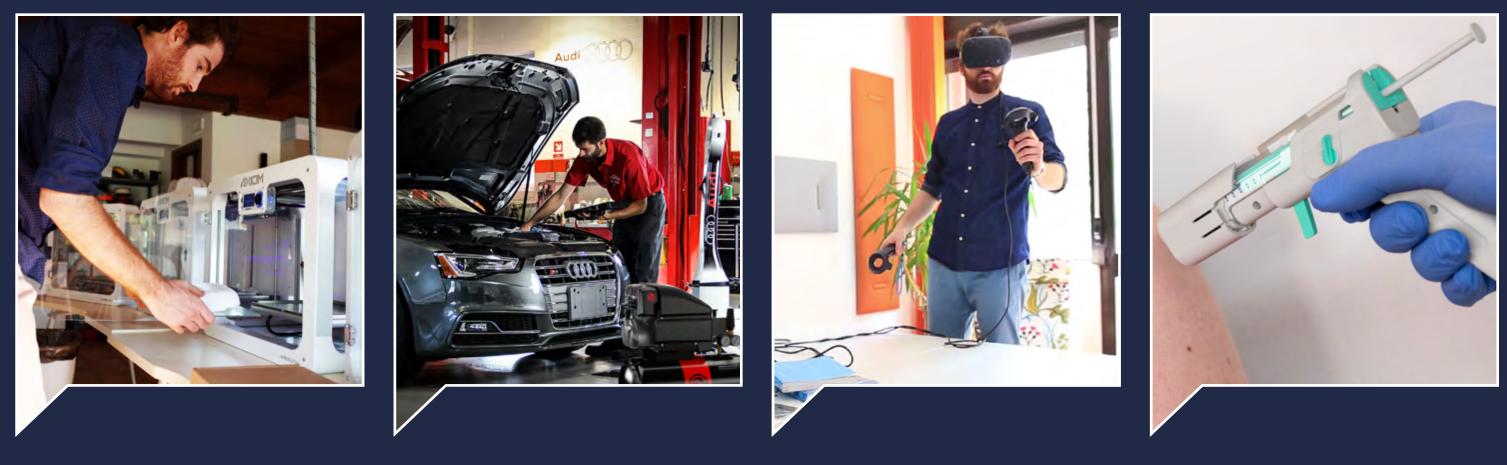

### 2016

INHOUSE PROTOTYPING 6 FDM 3D Printers handling China was strategical for Stanley Black&Decker. a variety of output formats. sustainable productivity

### 2017

VR & AR EXPERIENCES Presented during the China International Boat Show in Shanghai.

### 2020

Joining the COVID-19 fight XFORM designed an injection device for IGEA Medical.

# Automotive & Nautical

Clients: Audi, Azimut Benetti, Breda Menarini, Citroën, Ducati, Fiat, Linhai, Maserati, Ultraflex, Volvo